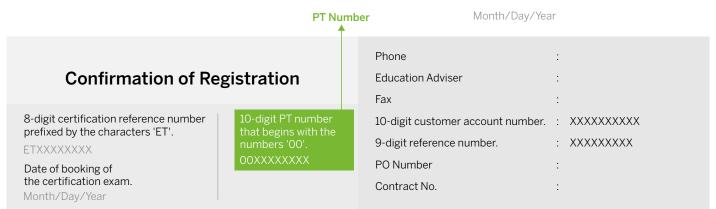

## Name and address of the candidate who has received this SAP certification.

# Aspirant Name Address Line 1 Address Line 2 Address Line 3 Address Line 4

## Name and address of the SAP entity that has issued this SAP certification.

#### **SAP Entity**

| Address Line 1 |  |  |
|----------------|--|--|
| Address Line 2 |  |  |
| Address Line 3 |  |  |
| Address Line 4 |  |  |

#### Date of issue of the SAP certification.



### Thank you for choosing SAP. We are pleased to confirm the following registration:

Certification name starting with the characters 'CER', identifying the SAP module/course attended.

CERXXX\_XX SAP Certification Exam, Six At

Language that the course was delivered in.

English

License Period that specifies the validity of this certification.

Month Day, Year - Month Day, Year

Delivery Method that specifies if the course was instructor-led training or self-paced training.

SAP Cloud Certification

Yours Sincerely,

**SAP Training and Adoption**